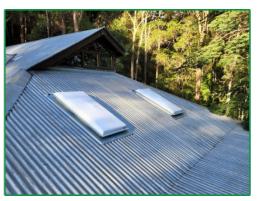

## ENERGY EFFICIENT, HAIL PROTECTION AND UP TO 60% LESS HEAT THAN OTHER SKYLIGHTS THE SAME SIZE

#### **MULTIPLE GLAZED FOR HEAT & HAIL PROTECTION**

Mutliple glazing our skylights gives you more barriers between you and the sun, this in turn reduces the heat transfer through the skylight.

This also gives you the benefit of 3 barriers to be broken in severe storm events. We are still yet to have water through one of our skylights following one of these events.