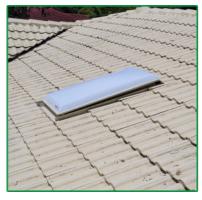

## ENERGY EFFICIENT, HAIL PROTECTION AND UP TO 60% LESS HEAT THAN OTHER SKYLIGHTS THE SAME SIZE

#### **MULTIPLE GLAZED FOR HEAT & HAIL PROTECTION**

Mutliple glazing our skylights gives you more barriers between you and the sun, this in turn reduces the heat transfer through the skylight.

This also gives you the benefit of 3 barriers to be broken in severe storm events. We are still yet to have water through one of our skylights following one of these events.